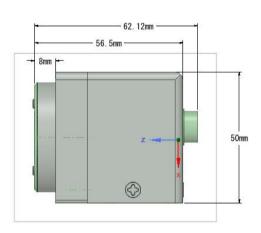

\*Since CCD image sensor has already been discontinued, sales will be limited for maintenance purpose.

\*The free repair warranty for the product is one year after delivery.

XP1000CP-TP Dimension units: mm