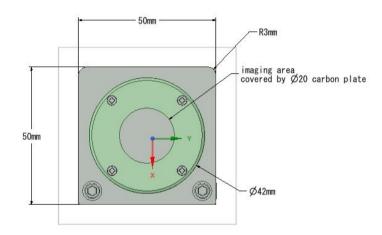

\*Since CCD image sensor has already been discontinued, sales will be limited for maintenance purpose.

\*The free repair warranty for the product is one year after delivery.

XP1000CP-TP Dimension units: mm