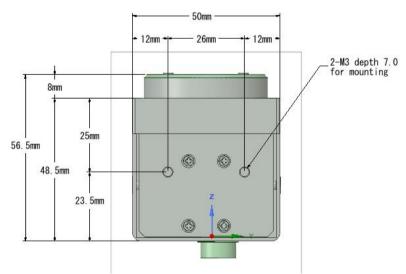

\*Since CCD image sensor has already been discontinued, sales will be limited for maintenance purpose.

\*The free repair warranty for the product is one year after delivery.

XP1000CP-TP Dimension units: mm